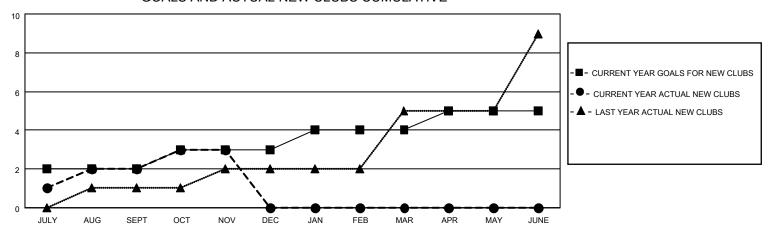

## MONTHLY MEMBERSHIP PROGRESS REPORT

**LOCATION INDIA** 

## District 3234H1

| Clubs RESULTS FOR 2022-2023 |   |   |   | Members RESULTS FOR 2022-2023 |    |     |    |
|-----------------------------|---|---|---|-------------------------------|----|-----|----|
|                             |   |   |   |                               |    |     |    |
| JULY/AUG/SEPT               | 2 | 2 | 0 | JULY/AUG/SEPT                 | 60 | 307 | 68 |
| OCT/NOV/DEC                 | 1 | 1 | 0 | OCT/NOV/DEC                   | 80 | 41  | 40 |
| JAN/FEB/MAR                 | 1 | 0 | 0 | JAN/FEB/MAR                   | 50 | 0   | 0  |
| APR/MAY/JUNE                | 1 | 0 | 0 | APR/MAY/JUNE                  | 10 | 0   | 0  |

## GOALS AND ACTUAL NEW CLUBS CUMULATIVE



## GOALS AND ACTUAL MEMBERS CUMULATIVE



| DROPPED CLUBS: 0 |     | 55 CLUBS OF 110 ADDED 1 OR<br>MORE NEW MEMBERS | GENDER DISTRIBUTION                   |                |  |
|------------------|-----|------------------------------------------------|---------------------------------------|----------------|--|
|                  |     | WORL NEW WEIWIBERS                             | MALE                                  | 2,554 (59.31%) |  |
|                  |     |                                                | FEMALE                                | 1,752 (40.69%) |  |
| DROPPED MEMBERS  |     |                                                | NON BINARY                            | 0 (0.00%)      |  |
|                  | 0   |                                                |