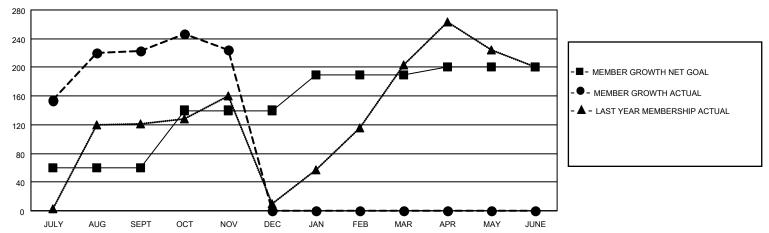

## GOALS AND ACTUAL MEMBERS CUMULATIVE

| DROPPED CLUBS: 0 |     | 55 CLUBS OF 110 ADDED 1 OR<br>MORE NEW MEMBERS | GENDER DISTRIBUTION                   |                |  |
|------------------|-----|------------------------------------------------|---------------------------------------|----------------|--|
|                  |     | WORL NEW WEIWIBERS                             | MALE                                  | 2,554 (59.31%) |  |
|                  |     |                                                | FEMALE                                | 1,752 (40.69%) |  |
| DROPPED MEMBERS  |     |                                                | NON BINARY                            | 0 (0.00%)      |  |
|                  | 0   |                                                | PREFER NOT TO ANSWER                  | 0 (0.00%)      |  |
| DECEASED         | Ü   |                                                |                                       |                |  |
| CLUB CANCELLED   | 0   | CLICK HERE FOR CUMULATIVE                      | TOTAL FAMILY UNIT MEMBERS             | 3,187          |  |
| OTHER            | 108 | MEMBERSHIP DATA                                |                                       | ,              |  |
| TOTAL            | 108 |                                                | FAMILY MEMBERS PAYING HALF DUES 1,759 |                |  |
|                  |     |                                                |                                       |                |  |